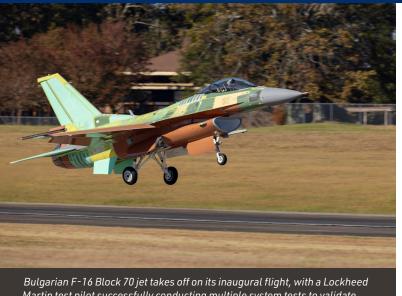

### Martin test pilot successfully conducting multiple system tests to validate performance and supersonic capabilities during the flight.

#### Recent Milestones

- The successful flight of the first Bulgarian F-16 Block 70 occurred Oct. 22 at 9:30 a.m. EDT at Lockheed Martin's production facility in Greenville, South Carolina. Bulgaria will be the second European country to receive the F-16 Block 70.
- On Aug. 6, the second ferry cell of F-16 Block 70 jets for the Kingdom of Bahrain departed Greenville, South Carolina, expanding Bahrain's Block 70 fleet to six jets.
- On July 26, the first mission-ready F-16 pilots graduated from the European F-16 Training Center at Fetești Air Base in Romania.
- Slovakia received its first two F-16 Block 70 aircraft on July 22, marking the first Block 70s to operate in Europe.