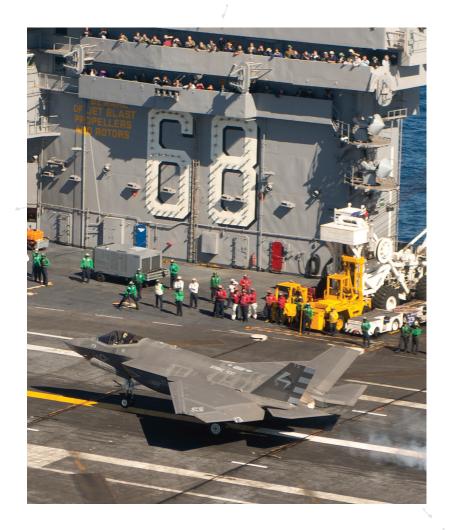

## Find the Five Differences

#### FIND THE FIVE DIFFERENCES

- 1. 68 is 88.
- 2. Red door is blue.
- 3. Green jacket is yellow.
- 4. ROTORS is ROBOTS.
- 5. Emblem on wing is gone.

http://www.lockheedmartin.com/