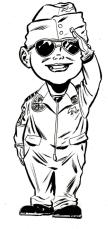

## Find the Five Differences

#### FIND THE FIVE DIFFERENCES

- 1. 68 is 88.
- 2. Red door is blue.
- 3. Green jacket is yellow.
- 4. ROTORS is ROBOTS.
- 5. Emblem on wing is gone.

http://www.lockheedmartin.com/