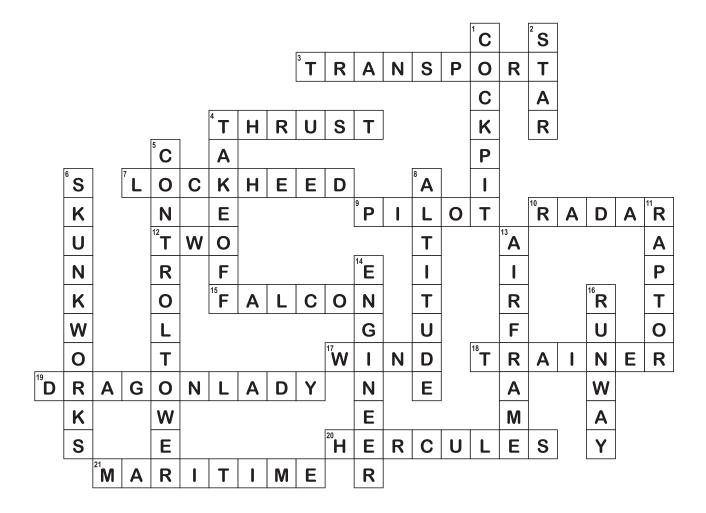

e been produced and operated by 27 countries around the world.



# F-35 Lightning II





F-35 pilots wear a helmet that's connected to cameras around the aircraft, which allows them to see a 360-degree view around the jet while they're flying it.

The F-35 is designed with stealth in mind, so it can fly undetected by radar, making it invisible to enemy forces.





The F-22 was the world's first 5th Generation jet, the latest generation of fighter aircraft that combines advanced stealth, agility, and integrated information and sensor fusion together to outperform legacy fighter jets.

The F-22 has the ability to supercruise, or fly at supersonic speeds without afterburner for extended periods of time. It can sustain speeds of more than Mach 1.5.

## Game Keys

#### **CROSSWORD PUZZLE**



#### WORD SCRAMBLE

- 1. <u>LOCKHEEDMAN</u>
- 2. <u>A E R O N A U T I C S</u> E N R O U T I A C S A
- 3. <u>W</u> I N G G I W N
- 4. <u>ENGINEER</u> GREENINE
- 5. **F,L,I,G,H,T** H I F T G L
- 6. <u>P</u> I L O T L O P I T
- 7. <u>L, I, G, H, T, N, I, N, G</u> N T G G L N I H I
- 8. <u>A</u> I R P L A N E P R A E I N A L
- 9. <u>S K U N K</u> U K K N S
- 10. **RUNWAY**

YAWNUR

### Game Keys

#### WORD FIND





MAZE

MATCH PLANES WITH THE NAMES 1. g. F-117 2. a. F-16

- 3. e. F-22
- 4. f. C-130J
- 5. c. C-5
- 6. b. P-3
- 7. d. F-35

#### FIND THE FIVE DIFFERENCES

- 1. 68 is 88.
- 2. Red door is blue.
- 3. Green jacket is yellow.
- 4. ROTORS is ROBOTS.
- 5. Emblem on wing is gone.



http://www.lockheedmartin.com/