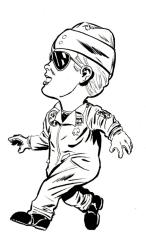

## Find the Five Differences

#### FIND THE FIVE DIFFERENCES

- 1. 68 is 88.
- 2. Red door is blue.
- 3. Green jacket is yellow.
- 4. ROTORS is ROBOTS.
- 5. Emblem on wing is gone.

http://www.lockheedmartin.com/