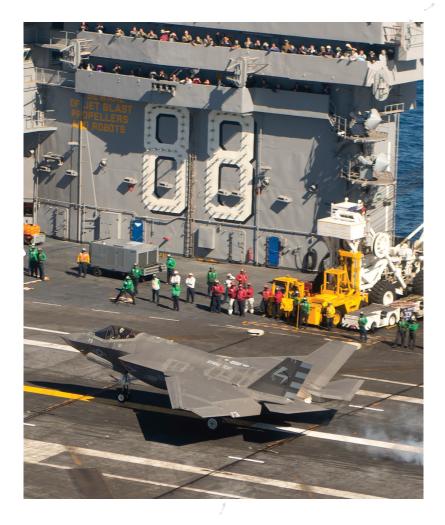

## Find the Five Differences

#### FIND THE FIVE DIFFERENCES

- 1. 68 is 88.
- 2. Red door is blue.
- 3. Green jacket is yellow.
- 4. ROTORS is ROBOTS.
- 5. Emblem on wing is gone.

http://www.lockheedmartin.com/