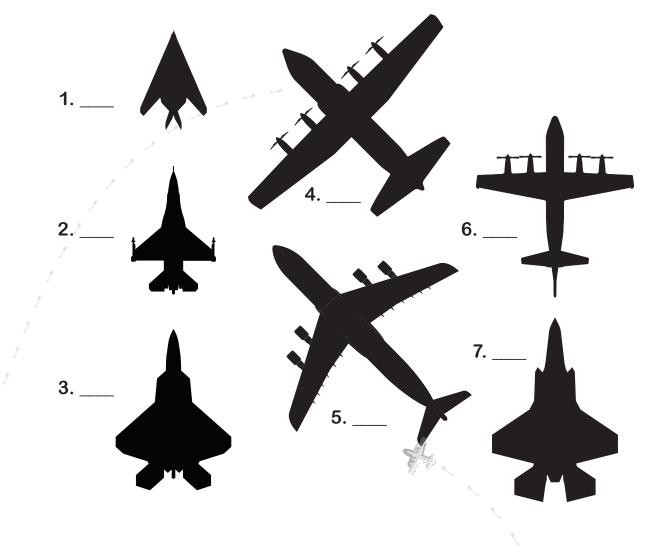

## Match the Planes With the Names

a. F-16, b. P-3, c. C-5, d. F-35, e. F-22, f. C-130J, g. F-117

#### WORD FIND

MAZE

MATCH PLANES WITH THE NAMES 1. g. F-117 2. a. F-16

- 3. e. F-22
- 4. f. C-130J
- 5. c. C-5
- 6. b. P-3
- 7. d. F-35