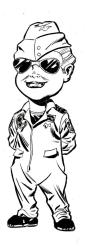

## Find the Five Differences

#### FIND THE FIVE DIFFERENCES

- 1. 68 is 88.
- 2. Red door is blue.
- 3. Green jacket is yellow.
- 4. ROTORS is ROBOTS.
- 5. Emblem on wing is gone.

http://www.lockheedmartin.com/