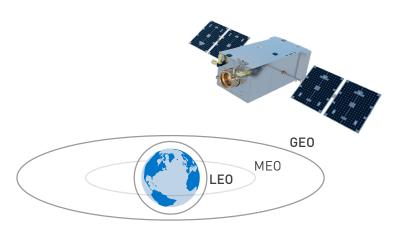

## **Spacecraft Features**

| Bus Mass                     | Up to 1,000kg                                            |
|------------------------------|----------------------------------------------------------|
| Orbit Options                | LEO, MEO, GEO                                            |
| Design Life                  | 2 to 15 years                                            |
| Delivery                     | High monthly production rate                             |
| Launch Vehicle Compatibility | 5m EELV Category B (Multi-SV)<br><3m Fairing (Single-SV) |