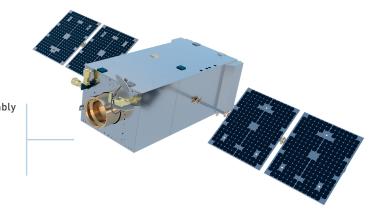

## **Spacecraft Features**

| Bus Mass                     | Up to 1,000kg                                            |
|------------------------------|----------------------------------------------------------|
| Orbit Options                | LEO, MEO, GEO                                            |
| Design Life                  | 2 to 15 years                                            |
| Delivery                     | High monthly production rate                             |
| Launch Vehicle Compatibility | 5m EELV Category B (Multi-SV)<br><3m Fairing (Single-SV) |