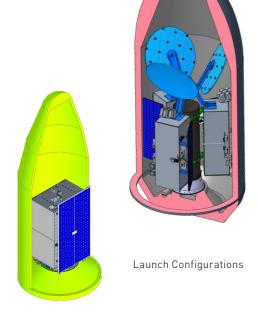

## **Spacecraft Features**

| Bus Mass                     | Up to 1,000kg                                            |
|------------------------------|----------------------------------------------------------|
| Orbit Options                | LEO, MEO, GEO                                            |
| Design Life                  | 2 to 15 years                                            |
| Delivery                     | High monthly production rate                             |
| Launch Vehicle Compatibility | 5m EELV Category B (Multi-SV)<br><3m Fairing (Single-SV) |